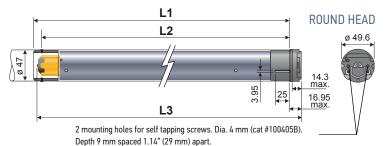

## **Dimensions**

| Dimensions   | 506                     | 510                     |
|--------------|-------------------------|-------------------------|
| L1           | 23.7 in. (603 mm)       | 23.7 in. (603 mm)       |
| L2           | 23.2 in. (590 mm)       | 23.2 in. (590 mm)       |
| L3           | SH 24.3 in.<br>(616 mm) | SH 24.3 in.<br>(616 mm) |
|              | RH 24.1 in.<br>(613 mm) | RH 24.1 in.<br>(613 mm) |
| Cable Length | 6.5 ft. (2 m)           | 6.5 ft. (2 m)           |