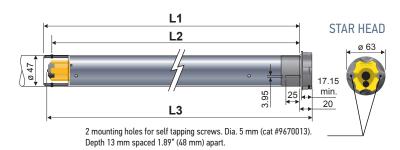

## **Dimensions**

| Dimensions   | 506                     | 510                     |
|--------------|-------------------------|-------------------------|
| L1           | 23.7 in. (603 mm)       | 23.7 in. (603 mm)       |
| L2           | 23.2 in. (590 mm)       | 23.2 in. (590 mm)       |
| L3           | SH 24.3 in.<br>(616 mm) | SH 24.3 in.<br>(616 mm) |
|              | RH 24.1 in.<br>(613 mm) | RH 24.1 in.<br>(613 mm) |
| Cable Length | 6.5 ft. (2 m)           | 6.5 ft. (2 m)           |