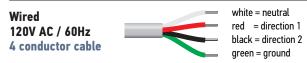

### \* Sound Level:

According to standards ISO 3741 NF 31022 in dBA ref 1pW at nominal torque without end product.

#### **Fabrication Recommendations:**

- Operational noise level is reduced when motor, tube, and mechanical accessories are properly adapted to motorized applications.
- Free play must be minimized between the accessories and the end product tube to ensure quiet performance of the motor.
- Interior Tube Diameter (ID) > 47 mm must be respected.
- A motor crown adaptor between motor and end product tube is required to ensure concentric operation of motor.
- 500 Series Drive Stop and Screw (9910004) is recommended to prevent noise and drive wheel separation from motor shaft.
- Somfy Soft Clip Drive Wheel Adaptors (brown in color) are not recommended.

# Type of power cable